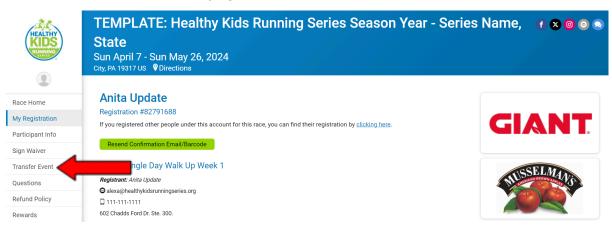

You will be directed to another page with your child's registration information.
On the left side of the page, select **Transfer Event** on the menu bar.

6. Click Start Transfer to get started.

| HEALTHY          | TEMPLATE: Hea<br>Sun April 7 - Sun May 2<br>City, PA 19317 US ODirections | I <mark>thy Kids Running Series Season Year - Serie</mark><br><sup>6, 2024</sup> | s Name, State |  |  |
|------------------|---------------------------------------------------------------------------|----------------------------------------------------------------------------------|---------------|--|--|
|                  | Transfer Registration #82791688                                           |                                                                                  |               |  |  |
| Race Home        | REGISTRANT                                                                | Anita Update                                                                     | GIANT         |  |  |
| My Registration  | CURRENT EVENT                                                             | Single Day Walk Up Week 1                                                        |               |  |  |
| Participant Info | To transfer this registration, you mu                                     |                                                                                  |               |  |  |
| Sign Waiver      |                                                                           |                                                                                  | SSELMAN       |  |  |
| Transfer Event   | Start Transfer                                                            | ANABICAN GROWN APPLE                                                             |               |  |  |
| Questions        |                                                                           |                                                                                  |               |  |  |
| Refund Policy    |                                                                           |                                                                                  |               |  |  |
| Rewards          |                                                                           |                                                                                  |               |  |  |
|                  |                                                                           |                                                                                  |               |  |  |