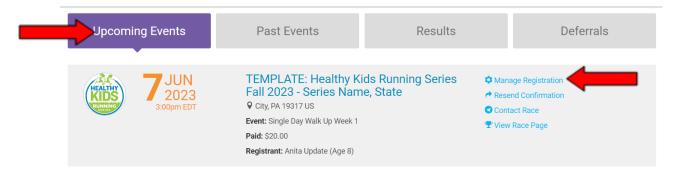

 Once logged into your account, go to the icon in the top right corner and click Profile.

- 2. Select the account with your child's name that you would like to upgrade.
  - a. Note: You may have multiple registrants under your account, so you might need to select the one you are looking to upgrade.
- 3. Once the child's name has been selected, you should be able to see the Healthy Kids Running Series race located under **Upcoming Events**.
- 4. Select Manage Registration within the event displayed.

You will be directed to another page with your child's registration information.
On the left side of the page, select **Transfer Event** on the menu bar.

6. Click Start Transfer to get started.

| HEALTHY          | TEMPLATE: Hea<br>Sun April 7 - Sun May 2<br>City, PA 19317 US ODirections | I <mark>thy Kids Running Series Season Year - Serie</mark><br><sup>6, 2024</sup> | s Name, State |  |  |
|------------------|---------------------------------------------------------------------------|----------------------------------------------------------------------------------|---------------|--|--|
|                  | Transfer Registration #82791688                                           |                                                                                  |               |  |  |
| Race Home        | REGISTRANT                                                                | Anita Update                                                                     | GIANT         |  |  |
| My Registration  | CURRENT EVENT                                                             | Single Day Walk Up Week 1                                                        |               |  |  |
| Participant Info | To transfer this registration, you mu                                     |                                                                                  |               |  |  |
| Sign Waiver      |                                                                           |                                                                                  | SSELMAN       |  |  |
| Transfer Event   | Start Transfer                                                            | ANABICAN GROWN APPLE                                                             |               |  |  |
| Questions        |                                                                           |                                                                                  |               |  |  |
| Refund Policy    |                                                                           |                                                                                  |               |  |  |
| Rewards          |                                                                           |                                                                                  |               |  |  |
|                  |                                                                           |                                                                                  |               |  |  |