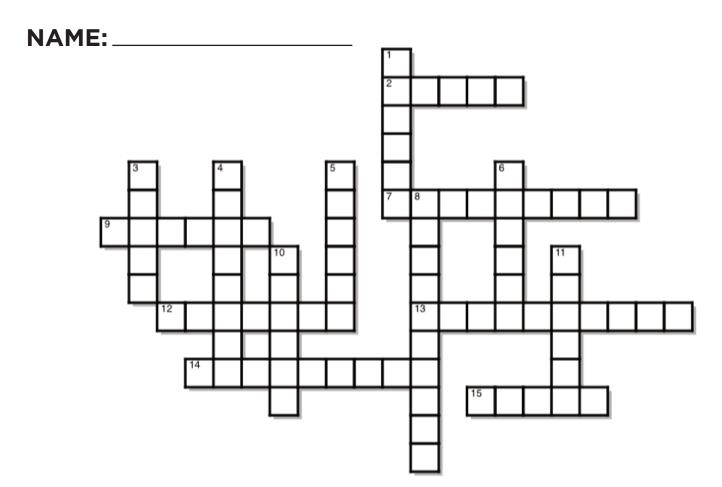

## TEST YOUR CROSSWORD PUZZLE SKILLS

## GET UP AND GO!

Use the hints to figure out which fruit and veggie goes where.

## **ACROSS**

- 2. I'm red or green, and grow in trees.
- 7. I'm a long, green spear.
- **9.** I'm am orange vegetable, that is good for your eyes!
- 12. You make guacamole out of me.
- **13.** I'm green on the outside, pink on the inside and very heavy!
- **14.** My outer shell is brown and spikey, but I am sweet and yellow.
- **15.** I am very sour.

## DOWN

- **1.** I'm yellow, shaped like a telephone, and filled with potassium.
- 3. I am a fuzzy fruit.
- 4. I look like a miniature tree.
- 5. You can eat me baked or mashed.
- **6.** My name is the same as my color.
- 8. I'm small, red, and covered in little seeds.
- **10.** We are purple or green, and we hang in a bunch!
- **11.** I am what your spaghetti sauce is made out of.